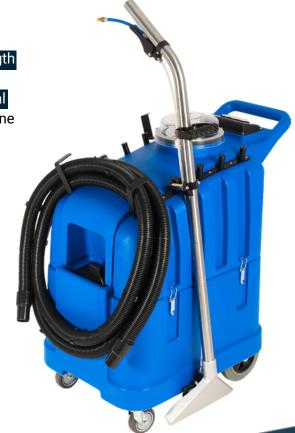

# Craftex Product Specification Sheet CARPEX 70:300

Professional, injection-extraction machine for cleaning of large areas of carpet and upholstery.

- Will operate with up to 20 metres (65') of hose assembly (option) Splits into 2 sections for ease of transporting/carrying
- Machine sold complete with wand (5085), handtool (5081) and hose
- High level recovery tank cut off system

#### Solution Tank Capacity

70 litres

Recovery Tank Capacity

70 litres

### Vacuum Motor

1500W 3 Stage x 2 3400mm H 20 90L/sec (max)

## Pump

Shurflo by-pass type 9 bar (max) (130psi) 4.5L/min (max)

### Cleaning Width

300mm Number of Jets Three (015) Cable Length 10 metres Hose Assembly Length 7.5 metres Construction Material Expanded polyethylene Machine Weight 43 kg Machine Size 500 x 890 x 980mm Performance 100m2/hour